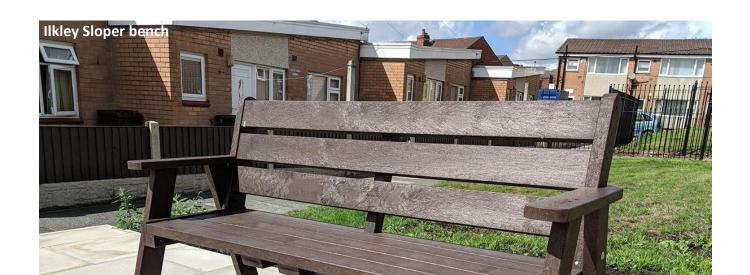

# **Memorial Bench Application**

TODMORDEN TOWN COUNCIL Part 1 - Your Contact Details Name **Contact Address** Post Code Phone number Mobile: **Email** Part 2 - Memorial Requested You may request that your memorial plaque is placed on an existing Council bench or alternatively we can arrange for your plaque to be mounted on a new bench purchased and installed specifically for this purpose. The Council is keen that new memorial benches are robust and have the longest possible service life. The Ilkley Sloper bench is made from recycle plastic components, is relatively maintenance free and is guaranteed by the manufacture for up to 25 years. In comparison traditional wooden benches normally last around five years before requiring significant maintenance or repairs. This can mean they have to be taken out of service. I would like on an existing bench. I would like a plaque to be installed on a new Ilkley Sloper bench. Plaque Brass Plaque (From £35)